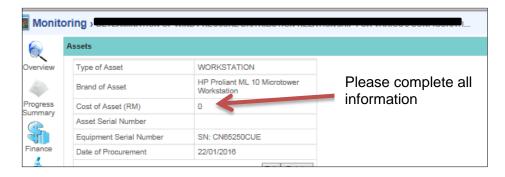

### **Assets**

Please check asset reported under Vote 35000 (in Finance Section).

# **Budget**

Check budget Used and Balance as latest financial statement – Balance cannot be –ve (negative).

If there is any expenditure under Vote 35000, please update the asset purchased in the **Asset** section. Cost of each asset must be tally with used budget reported under Vot 35000.