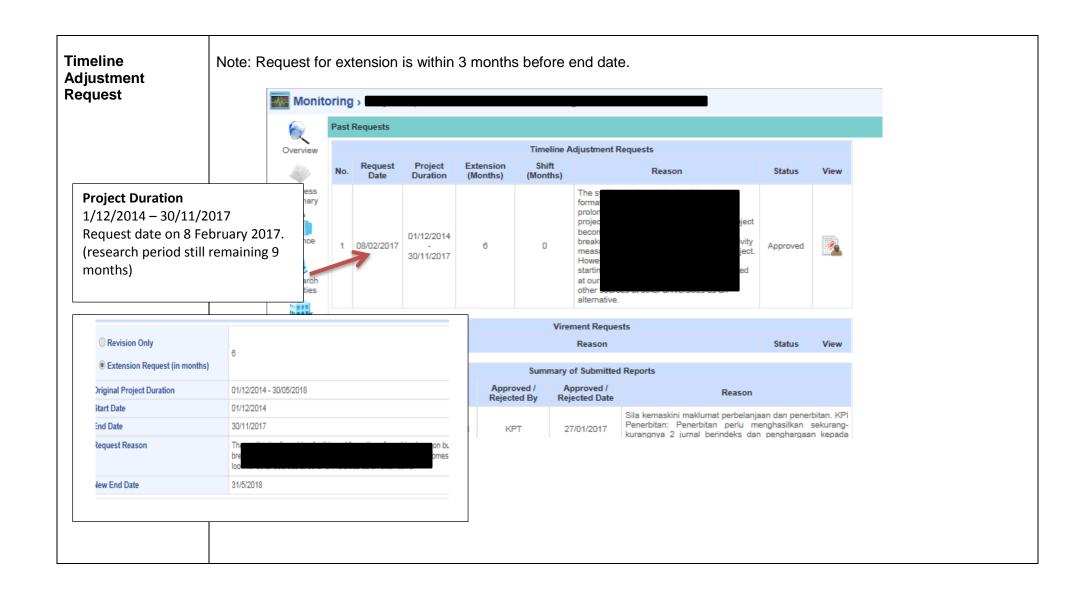

2015 iii) Study Mode : Full Time iv) Period of Candidature : Minimum 24 months ; Maximum 60 months v) Supervisor vi) Co Supervisor : To be determined after registration vii) Registration : 19th January 2015 Registry Office, This offer is conditional upon confirmation that you have fulfilled all the admission requirements (Please refer to Attachment I – Admission) to the offered programmes as stipulated by the University. However, the University has the right to make changes to the offer when necessary. Kindly take note that this offer shall only be valid within the Registration Period stated above. Failure to register within the

stated Registration Period shall render this offer null and void.



### **Assets**

Please check asset reported under Vote 35000 (in Finance Section).