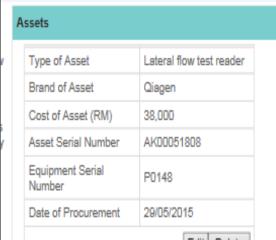

# **Budget**

Check budget Used and Balance as latest financial statement – Balance cannot be –ve (negative).

If there is any expenditure under Vote 35000, please update the asset purchased in the **Asset** section. Cost of each asset must be tally with used budget reported under Vot 35000.

### **Assets**

Please check asset reported under Vote 35000 (in Finance Section).