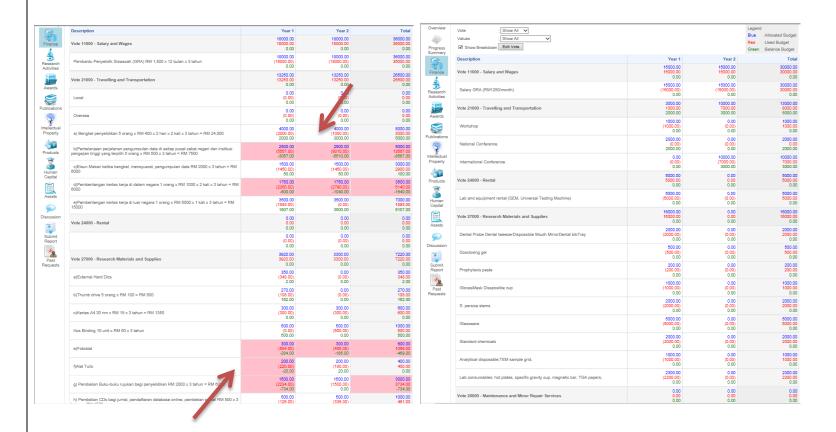

# **Budget**

Check budget Used and Balance as latest financial statement – Balance cannot be –ve (negative).

If there is any expenditure under Vote 35000, please update the asset purchased in the **Asset** section. Cost of each asset must be tally with used budget reported under Vot 35000.

### **Assets**

Please check asset reported under Vote 35000 (in Finance Section).