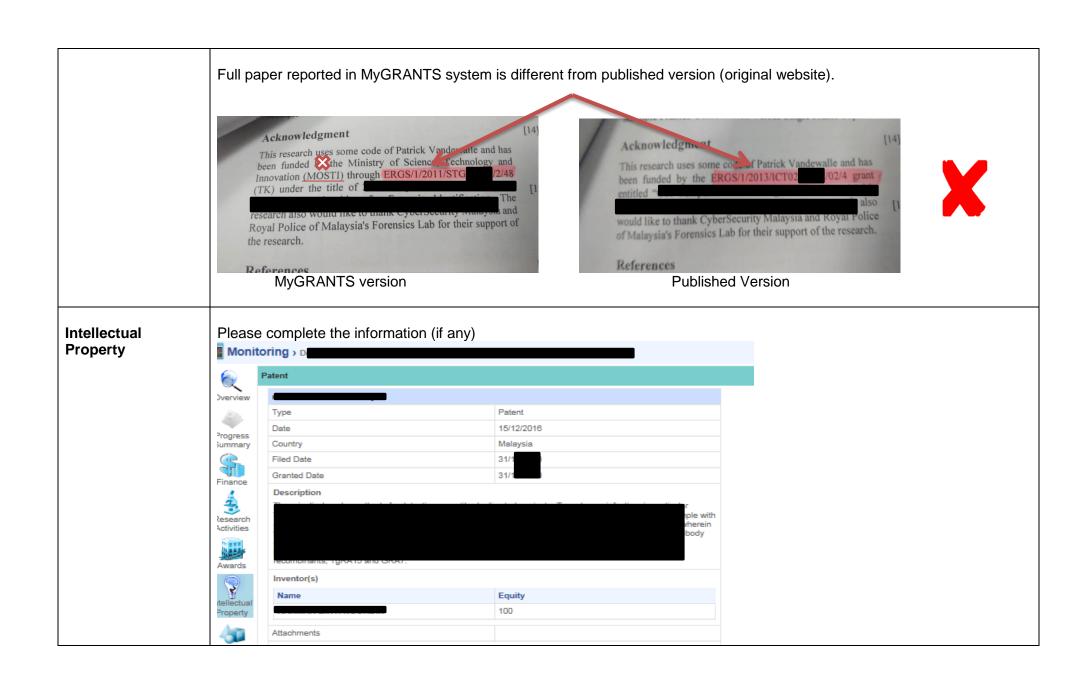

0339-



Acknowledgements The authors would like to express gratitude to the for the financial support provided under the Fundamental Research Grant Scheme (FRGS) Grant, cost center: 0153AB-K88.

Both species produce terrodotoxin. *C. rotunateauaa* contained mostry the ingnest terrodotoxin in eggs parts while *T. gigas* contains fewer toxins in eggs and soft tissue, which considered not toxic.

### ACKNOWLEDGEMENT

This research is funded by MOSTI under FRGS Grant Scheme - FRGS/STWN04(01)/986/2013(27). The authors would like to thank laboratory technician,

This paper is not counted as output (Acknowledge MOSTI grant)



### REFERENCES

Avissar, N. G. 2006. Modelling Potential Impacts of Beach Replenishment on Horseshoe Crab Nesting Habitat Sustainability. Coastal Management. 34: 427-441







Dear Sir/Madam, OFFER OF ADMISSION FOR POSTGRADUATE STUDIES AT I We are pleased to inform that you have been selected and offered a place to further your studies at . The details of the programme offered are as follows: i) Programme of Study : M Phil in Social Science & Humanities by Research ii) Intake : January 2015 iii) Study Mode : Full Time iv) Period of Candidature : Minimum 24 months ; Maximum 60 months v) Supervisor vi) Co Supervisor : To be determined after registration vii) Registration : 19th January 2015 Registry Office, This offer is conditional upon confirmation that you have fulfilled all the admission requirements (Please refer to Attachment I – Admission) to the offered programmes as stipulated by the University. However, the University has the right to make changes