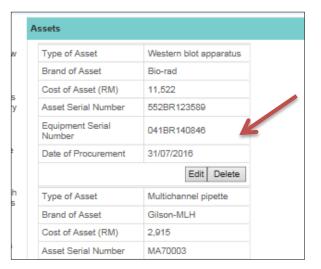

### **Assets**

Please check asset reported under Vote 35000 (in Finance Section).

# **Budget**

Check budget Used and Balance as latest financial statement – Balance cannot be –ve (negative).

If there is any expenditure under Vote 35000, please update the asset purchased in the **Asset** section. Cost of each asset must be tally with used budget reported under Vot 35000.